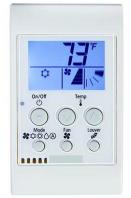

| Model Number | CIS01                             |  |  |
|--------------|-----------------------------------|--|--|
| Model Type   | Simplified Wired Controller       |  |  |
|              | On/Off                            |  |  |
|              | Mode                              |  |  |
| Control      | Temperature                       |  |  |
| Functions    | Fan Speed                         |  |  |
| T unotions   | Louver Angle                      |  |  |
|              | Automatic Reset of Temp. Setpoint |  |  |
|              | Temperature Setpoint Limit        |  |  |

## **FEATURES AND BENEFITS:**

- Backlit display
- Built-in thermistor
- Controls 1 to 16 indoor units (same settings)
- Error code diagnosis
- Adjustable fan speed
- Louver control
- Small size for discreet applications
- Typically used in hotels, offices and restaurants