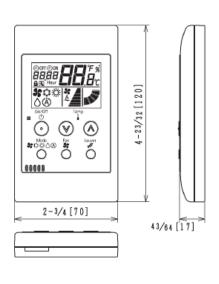

| Model Number | CIS01                             |  |  |
|--------------|-----------------------------------|--|--|
| Model Type   | Simplified Wired Controller       |  |  |
|              | On/Off                            |  |  |
|              | Mode                              |  |  |
| Control      | Temperature                       |  |  |
| Functions    | Fan Speed                         |  |  |
| T unotions   | Louver Angle                      |  |  |
|              | Automatic Reset of Temp. Setpoint |  |  |
|              | Temperature Setpoint Limit        |  |  |

## **FEATURES AND BENEFITS:**

- Backlit display
- Built-in thermistor
- Controls 1 to 16 indoor units (same settings)
- Error code diagnosis
- Adjustable fan speed
- Louver control
- Small size for discreet applications
- Typically used in hotels, offices and restaurants